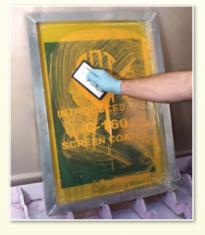

#### **Application**

**Step 1.** Spray **Citra-Paste** on both sides of the screen.

**Step 2.** Scrub screen with a non-abrasive pad or brush until all ink is completely liquified.

**Step 3.** High pressure rinse the screen starting at the bottom. Reverse screen and high pressure rinse. Continue washing off any blockout that remains.