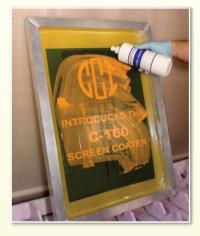

#### **Application**

**Step 1.** Spray **Citra-Paste** on both sides of the screen.

**Step 2.** Scrub screen with a non-abrasive pad or brush until all ink is completely liquified.

**Step 3.** High pressure rinse the screen starting at the bottom. Reverse screen and high pressure rinse. Continue washing off any blockout that remains.