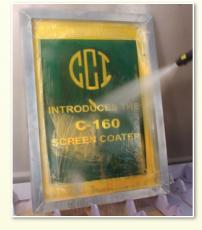

#### Quick Tip:

Always pressure wash screen from the bottom and work upwards.

This will prevent ink from locking back onto the mesh when coming in contact with the rinse water.

#### **Application**

**Step 1.** Spray **Citra-Paste** on both sides of the screen.

**Step 2.** Scrub screen with a non-abrasive pad or brush until all ink is completely liquified.

**Step 3.** High pressure rinse the screen starting at the bottom. Reverse screen and high pressure rinse. Continue washing off any blockout that remains.