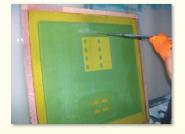

## **Quick Tip:**

Always pressure wash screen from the bottom and work upwards.

This will prevent ink from locking back onto the mesh when coming in contact with the rinse water.

### **APPLICATION**

1. Spray ENVIROWASH® on both sides of screen.

2. Scrub screen with nonabrasive pad or brush.

3. High pressure rinse - starting at bottom.

Look For More Information on all the Products in the EnviroLine® of "Green" Chemistry.