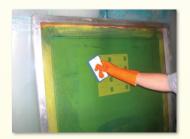

### **APPLICATION**

1. Spray ENVIROWASH® on both sides of screen.

2. Scrub screen with nonabrasive pad or brush.

3. High pressure rinse - starting at bottom.

Look For More Information on all the Products in the EnviroLine® of "Green" Chemistry.