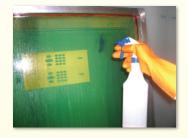

### **APPLICATION**

1. Spray ENVIROWASH® on both sides of screen.

2. Scrub screen with nonabrasive pad or brush.

3. High pressure rinse - starting at bottom.

Look For More Information on all the Products in the EnviroLine® of "Green" Chemistry.